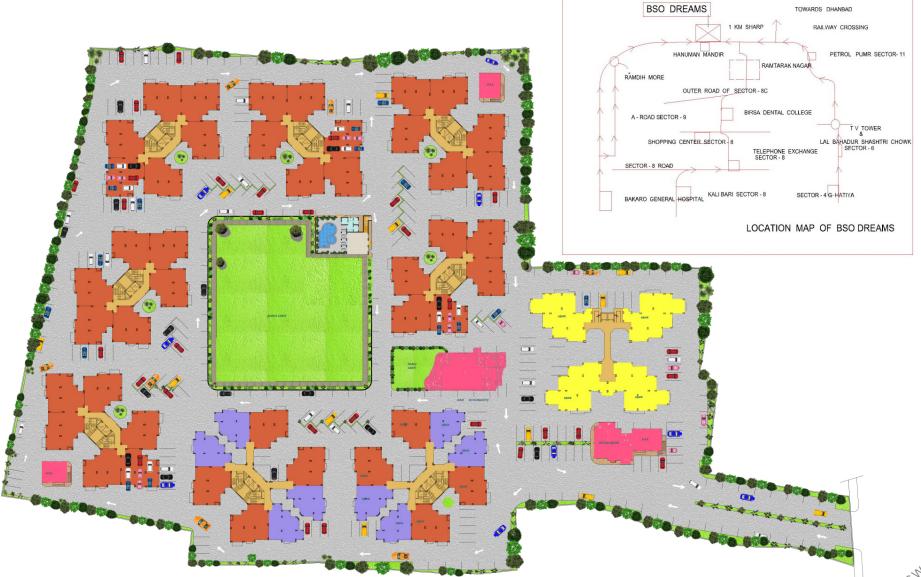

## **BSO DREAMS Site Plan**

The layout plan is tentative & subject to change as may be decided by the Company or Company Authority.

Spacious-2 BedRoom Apartment

2 BHK UNIT PLAN Super built up area = 1283.57 sq. ft.