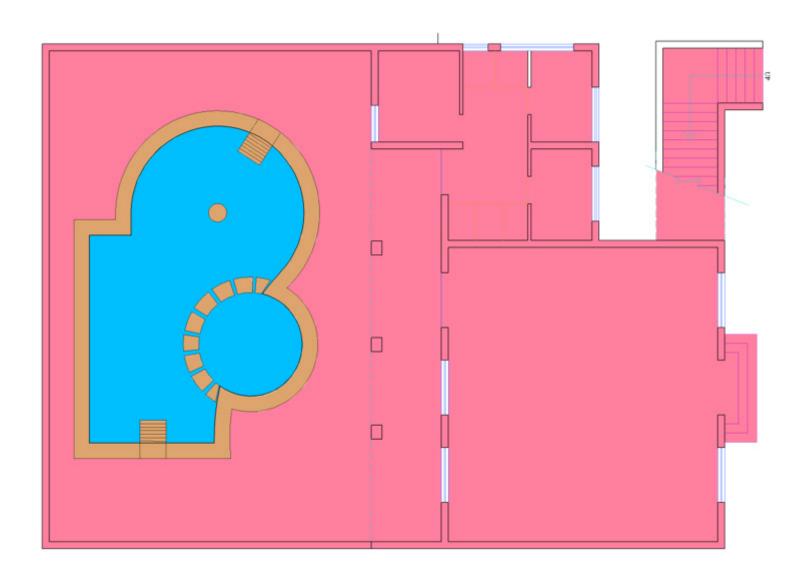

|
| Exterior                | Weather-<br>sheild paint   |                     |                           |                                             |                                                                |

## **BSO DREAMS Site Plan**

The layout plan is tentative & subject to change as may be decided by the Company or Company Authority.





Spacious-2 BedRoom Apartment

2 BHK UNIT PLAN Super built up area = 1283.57 sq. ft.





Spacious-3 BedRoom Apartment

3 BHK UNIT PLAN Super built up area = 1602.40 sq. ft.





Spacious-4 BedRoom Apartment with servant / study unit.

4 BHK UNIT PLAN Super built up area = 2323.27 sq. ft.



# 2BHK AND 3BHK CLUSTER





3BHK CLUSTER

## BSO DREAMS Cluster Map

4BHK CLUSTER





# COMMUNITY CENTRE





# SWIMMING POOL





#### Contact Us at:

Bokaro Steel Officer's Housing Co-operative Society Limited Plot No; KB-7, City Centre, Sector-4, Bokaro Steel City, Bokaro, Jharkhand-827004

#### Contact Details:

Shri Shushil Kumar - 9570113320, Smt. Smita Paul - 7004800955, Ranjan Malviya - 7564908610. E-Mail ID - bsohcsl@gmail.com