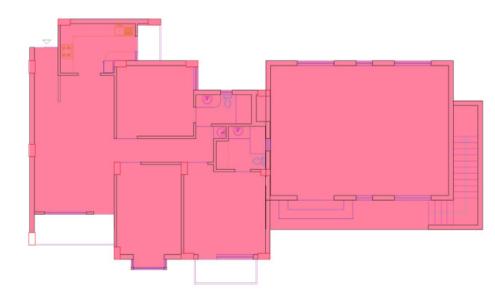

## **BSO DREAMS Site Plan**

The layout plan is tentative & subject to change as may be decided by the Company or Company Authority.

Spacious-2 BedRoom Apartment

2 BHK UNIT PLAN Super built up area = 1283.57 sq. ft.

Spacious-3 BedRoom Apartment

3 BHK UNIT PLAN Super built up area = 1602.40 sq. ft.

Spacious-4 BedRoom Apartment with servant / study unit.

4 BHK UNIT PLAN Super built up area = 2323.27 sq. ft.

# 2BHK AND 3BHK CLUSTER

3BHK CLUSTER