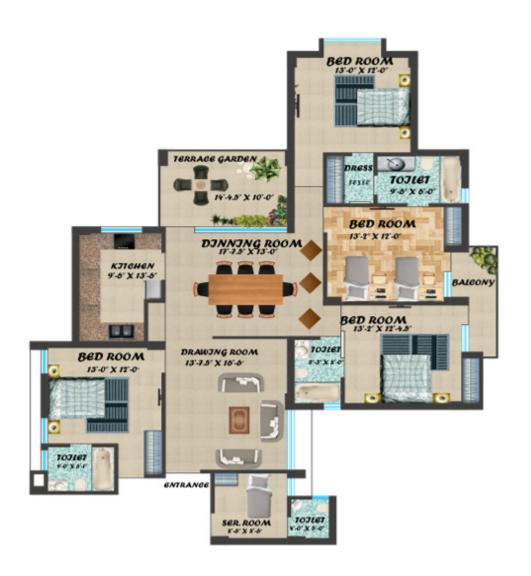

Spacious-3 BedRoom Apartment

3 BHK UNIT PLAN Super built up area = 1602.40 sq. ft.

Spacious-4 BedRoom Apartment with servant / study unit.

4 BHK UNIT PLAN Super built up area = 2323.27 sq. ft.