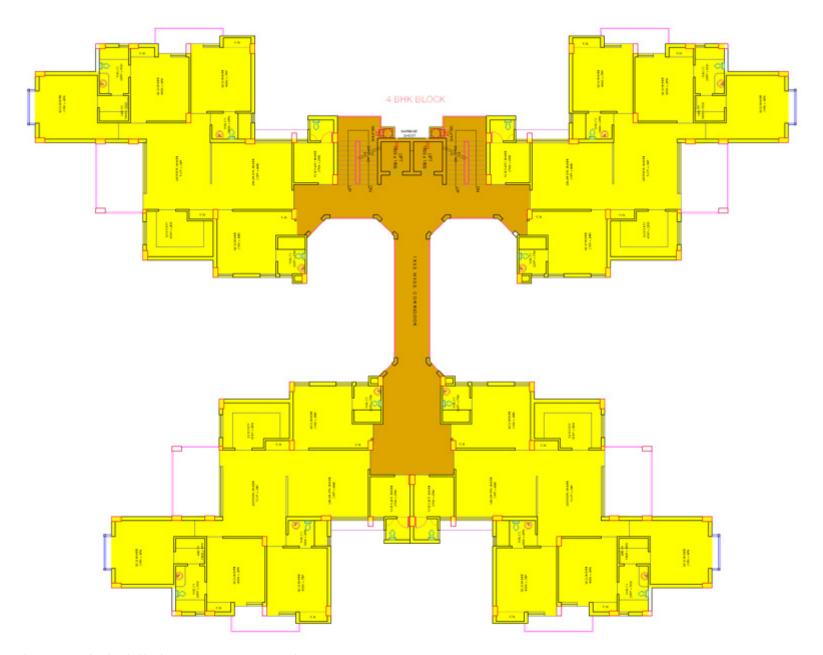

|                                                                |
| Exterior                | Weather-<br>sheild paint   |                     |                           |                                             |                                                                |

## **BSO DREAMS Site Plan**

The layout plan is tentative & subject to change as may be decided by the Company or Company Authority.





Spacious-2 BedRoom Apartment

2 BHK UNIT PLAN Super built up area = 1283.57 sq. ft.





Spacious-3 BedRoom Apartment

3 BHK UNIT PLAN Super built up area = 1602.40 sq. ft.





Spacious-4 BedRoom Apartment with servant / study unit.

4 BHK UNIT PLAN Super built up area = 2323.27 sq. ft.



# 2BHK AND 3BHK CLUSTER





3BHK CLUSTER

## BSO DREAMS Cluster Map

4BHK CLUSTER





# COMMUNITY CENTRE





# SWIMMING POOL





#### Contact Us at:

Bokaro Steel Officer's Housing Co-operative Society Limited Plot No; KB-7, City Centre, Sector-4, Bokaro Steel City, Bokaro, Jharkhand-827004

#### Contact Details:

Shri Shushil Kumar - 9570113320, Smt. Smita Paul - 7004800955, Ranjan Malviya - 7564908610. E-Mail ID - bsohcsl@gmail.com