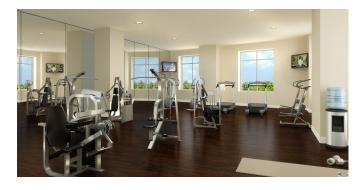

#### List of Amenities

- 7 ft high boundary wall all around with wire fencing of 2 ft.
- Beautiful entrance gate, with security post.
- Office for the Society.
- Provision for Open & Closed parking.
- Construction of Club House which will consist of multi facilities like kitchen, toilets at each floor. Other facilities like Bar, Gym, Card room, Jacuzzi, Steam and Sauna facilities etc. with sufficient equipments for the club house.
- Open Air Theater.
- Community Centre having three halls with guest room and allied facilities.
- Swimming pool with changing rooms.
- Centre park with joggers track.
- Fountain at entrance gate.
- Children's park at specific locations with equipments.
- Suitable land scaping inside the campus.
- Fire fighting facility.
- External lighting.
- Provision of full generator backup through DG set(including one A.C.) and separate metering for Generator power backup in each flat.
- Water harvesting and storm water drainage.
- Intercom facilities in all the units.
- Sewerage Treatment Plant (STP).
- Arrangement for 24 hrs potable water supply system through Pump Houses, Reservoirs etc.
- Black Top Road and Street light all around.
- Construction of houses for the staff & DG Set rooms.
- All floors to have a common garbage chute, separate for bio-degradable & non-bio degradable wastes.
- Plantations inside the society.
- Two nos. of lift in each unit.
- Brick soling at required locations.
- Weather shield external paintings and internal paintings in acrylic emulsion.
- Sewerage and drainage system.
- Cable TV and CCTV.

BSO Dreams complex offers you an environment friendly area with lush green lawns, parks, jogging tracks,water bodies and playing area for children. You can relish in the world of your own dreams with the end number of facilities such as Clean & green environment, Swimming pool, Gym, Jacuzzi, Sauna & Steam bath and 70% open spaces with wide internal roads.