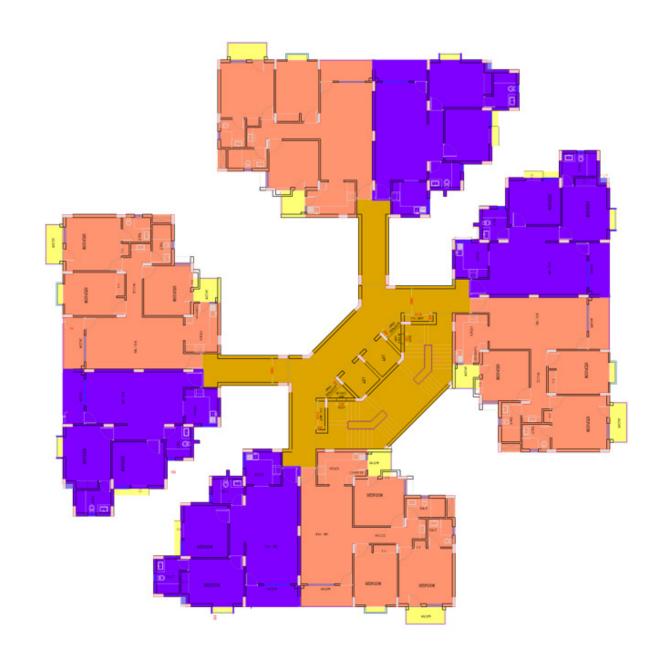

>Flush Doors | Sliding Aluminum<br>Windows                 |                                                                |
| Exterior                | Weather-<br>sheild paint   |                     |                           |                                             |                                                                |

## **BSO DREAMS Site Plan**

The layout plan is tentative & subject to change as may be decided by the Company or Company Authority.





Spacious-2 BedRoom Apartment

2 BHK UNIT PLAN Super built up area = 1283.57 sq. ft.





Spacious-3 BedRoom Apartment

3 BHK UNIT PLAN Super built up area = 1602.40 sq. ft.





Spacious-4 BedRoom Apartment with servant / study unit.

4 BHK UNIT PLAN Super built up area = 2323.27 sq. ft.



# 2BHK AND 3BHK CLUSTER





3BHK CLUSTER

## BSO DREAMS Cluster Map

4BHK CLUSTER





# COMMUNITY CENTRE





# SWIMMING POOL





#### Contact Us at:

Bokaro Steel Officer's Housing Co-operative Society Limited Plot No; KB-7, City Centre, Sector-4, Bokaro Steel City, Bokaro, Jharkhand-827004

#### Contact Details:

Shri Shushil Kumar - 9570113320, Smt. Smita Paul - 7004800955, Ranjan Malviya - 7564908610. E-Mail ID - bsohcsl@gmail.com