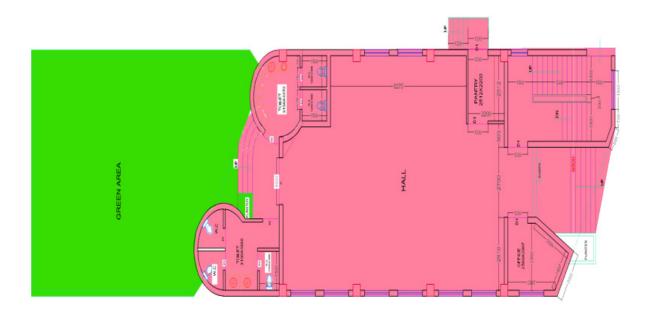

|
| Exterior                | Weather-<br>sheild paint   |                     |                           |                                             |                                                                |

## **BSO DREAMS Site Plan**

The layout plan is tentative & subject to change as may be decided by the Company or Company Authority.





Spacious-2 BedRoom Apartment

2 BHK UNIT PLAN Super built up area = 1283.57 sq. ft.





Spacious-3 BedRoom Apartment

3 BHK UNIT PLAN Super built up area = 1602.40 sq. ft.





Spacious-4 BedRoom Apartment with servant / study unit.

4 BHK UNIT PLAN Super built up area = 2323.27 sq. ft.



# 2BHK AND 3BHK CLUSTER





3BHK CLUSTER

## BSO DREAMS Cluster Map

4BHK CLUSTER





# COMMUNITY CENTRE





# SWIMMING POOL





#### Contact Us at:

Bokaro Steel Officer's Housing Co-operative Society Limited Plot No; KB-7, City Centre, Sector-4, Bokaro Steel City, Bokaro, Jharkhand-827004

#### Contact Details:

Shri Shushil Kumar - 9570113320, Smt. Smita Paul - 7004800955, Ranjan Malviya - 7564908610. E-Mail ID - bsohcsl@gmail.com