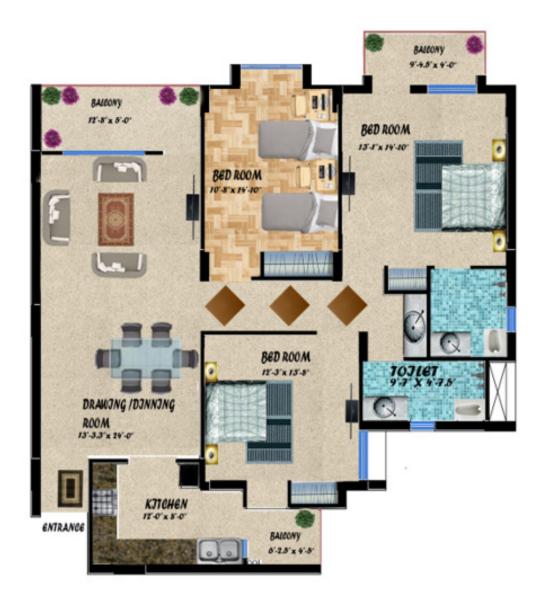

Spacious-3 BedRoom Apartment

3 BHK UNIT PLAN Super built up area = 1602.40 sq. ft.

Spacious-4 BedRoom Apartment with servant / study unit.

4 BHK UNIT PLAN Super built up area = 2323.27 sq. ft.