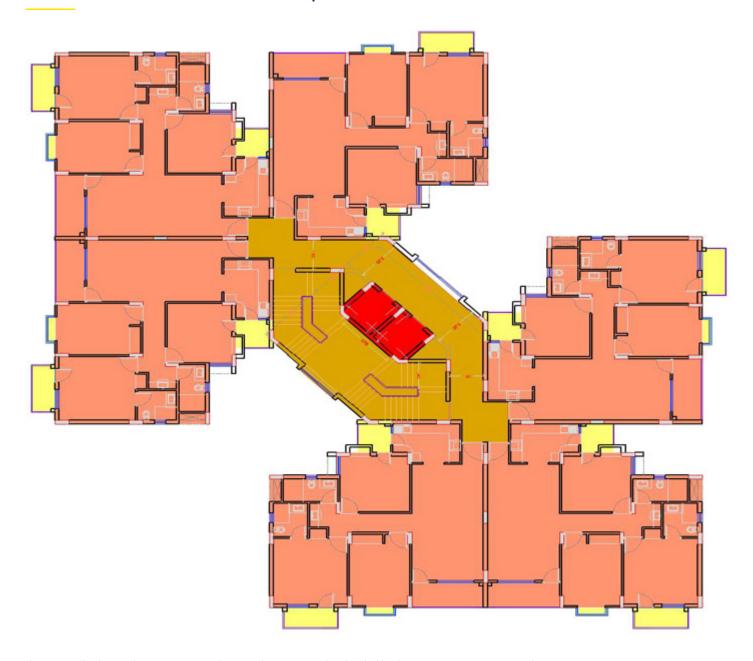

lush Doors | Sliding Aluminum<br>Windows                 |                                                                |
| Exterior                | Weather-<br>sheild paint   |                     |                           |                                             |                                                                |

## **BSO DREAMS Site Plan**

The layout plan is tentative & subject to change as may be decided by the Company or Company Authority.





Spacious-2 BedRoom Apartment

2 BHK UNIT PLAN Super built up area = 1283.57 sq. ft.





Spacious-3 BedRoom Apartment

3 BHK UNIT PLAN Super built up area = 1602.40 sq. ft.





Spacious-4 BedRoom Apartment with servant / study unit.

4 BHK UNIT PLAN Super built up area = 2323.27 sq. ft.



# 2BHK AND 3BHK CLUSTER





3BHK CLUSTER

## BSO DREAMS Cluster Map

4BHK CLUSTER





# COMMUNITY CENTRE





# SWIMMING POOL





#### Contact Us at:

Bokaro Steel Officer's Housing Co-operative Society Limited Plot No; KB-7, City Centre, Sector-4, Bokaro Steel City, Bokaro, Jharkhand-827004

#### Contact Details:

Shri Shushil Kumar - 9570113320, Smt. Smita Paul - 7004800955, Ranjan Malviya - 7564908610. E-Mail ID - bsohcsl@gmail.com