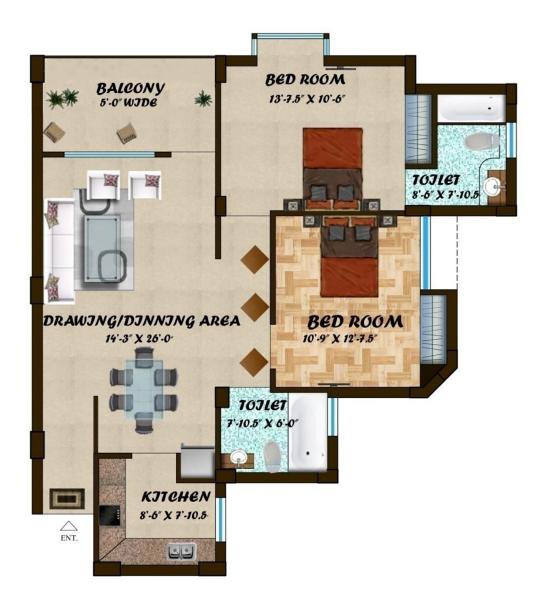

## **BSO DREAMS Site Plan**

The layout plan is tentative & subject to change as may be decided by the Company or Company Authority.

Spacious-2 BedRoom Apartment

2 BHK UNIT PLAN Super built up area = 1283.57 sq. ft.